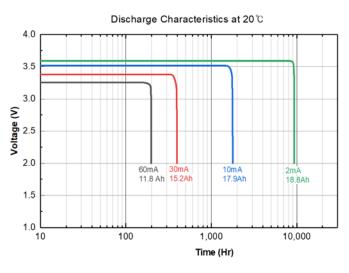

## **Characteristics:**

Nominal voltage: 3.6V

Nominal capacity: 19Ah (@ 715Ω / 5mA at 25°C, cut-off voltage 2V)

Maximum recommended continuous current: 230mA

Maximum recommended pulse current: 400mA

Operating temperature range: -55°C to +85°C