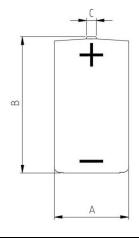

Nominal weight: 98g

units=mm

| SCL-20 | Α        | В        | С     |
|--------|----------|----------|-------|
|        | Max.33.6 | Max.60.4 | Ø 4.3 |

WARNING: Fire, explosion, and severe burn hazards.

- Do not disassemble
- Do not heat above 100°C
- Do not recharge, short circuit, crush, incinerate, or expose contents to water