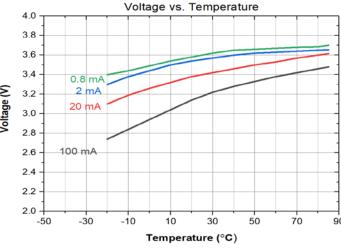

## **Characteristics:**

Nominal voltage: 3.6V

Nominal capacity: 19Ah (@ 715Ω / 5mA at 25°C, cut-off voltage 2V)

Maximum recommended continuous current: 230mA

Maximum recommended pulse current: 400mA

Operating temperature range: -55°C to +85°C