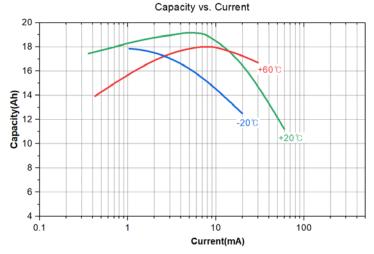

## **Characteristics:**

Nominal voltage: 3.6V

Nominal capacity: 19Ah (@ 715Ω / 5mA at 25°C, cut-off voltage 2V)

Maximum recommended continuous current: 230mA

Maximum recommended pulse current: 400mA

Operating temperature range: -55°C to +85°C